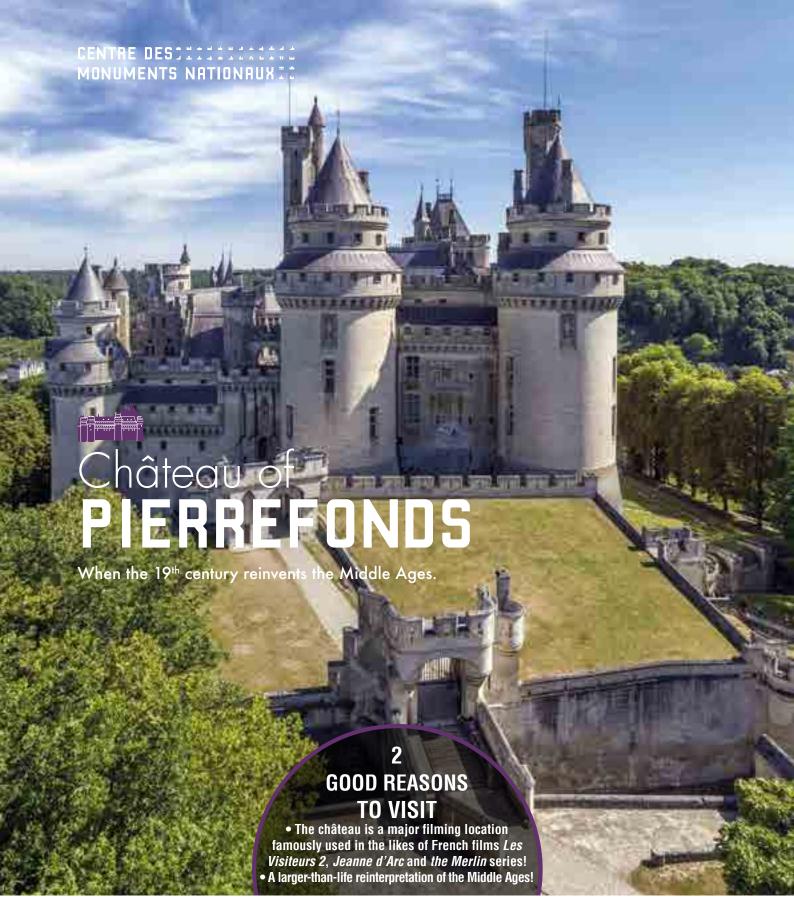

The Château of Pierrefonds is an incredible fortress that has been reinvented countless times. Built in the 15th century before being demolished in the 17th century, the ruins of the château went on to become a symbol of Romanticism in the 19th century.

It was at this point that the château was reborn thanks to the passion of Napoleon III, who entrusted architectural genius Viollet-le-Duc with the task of restoring it. The architect gave his imagination free rein and came up with a totally contrived and reinvented medieval château that combined medieval features with the comfort of a Second Empire residence.

Explore the defence systems and admire the sculpted

adornments and spectacular painted decor of the incredible Château of Pierrefonds.